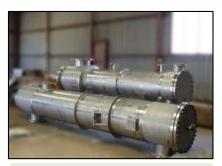

Distribution Tube - Coke Plant, Material Titanium

Feed Hopper - L&T

Frame Tip Side1 - L & T

Heat Exchanger - VRTCF Vertical Shell & Tube Type Heat Load -2265KW

**Heat Exchanger Picture Module** 

**Heat Exchanger 1** 

**Heat Exchanger 2** 

**Heat Exchanger 3** 

L&T Rourkela - Adjusting Cap

LCP On Site Assembly Condition
After Supply

**Lump Gate Asseembly - TSLP** 

**Operating Lever** 

Shell For Rolling - 28mm X 1mtr X 12mtr - In DRA Unit - TSLP