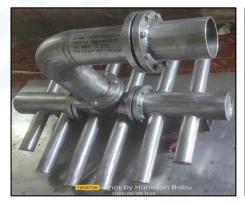

Distribution Tube - Coke Plant, Material Titanium

Feed Hopper - L&T

Frame Tip Side1 - L & T

Heat Exchanger - VRTCF Vertical Shell & Tube Type Heat Load -2265KW

**Heat Exchanger Picture Module** 

**Heat Exchanger 1** 