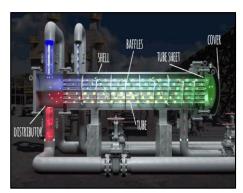

Distribution Tube - Coke Plant, Material Titanium

Feed Hopper - L&T

Frame Tip Side1 - L & T

Heat Exchanger - VRTCF Vertical Shell & Tube Type Heat Load -2265KW

**Heat Exchanger Picture Module** 

**Heat Exchanger 1** 

**Heat Exchanger 2** 

**Heat Exchanger 3** 

L&T Rourkela - Adjusting Cap

LCP On Site Assembly Condition
After Supply

**Lump Gate Asseembly - TSLP** 

**Operating Lever** 

Shell For Rolling - 28mm X 1mtr X 12mtr - In DRA Unit - TSLP