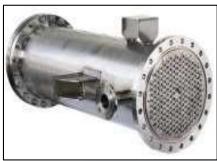

Distribution Tube - Coke Plant, Material Titanium

Feed Hopper - L&T

Frame Tip Side1 - L & T

Heat Exchanger - VRTCF Vertical Shell & Tube Type Heat Load -2265KW

**Heat Exchanger Picture Module** 

**Heat Exchanger 1** 

**Heat Exchanger 2** 

**Heat Exchanger 3** 

L&T Rourkela - Adjusting Cap

LCP On Site Assembly Condition
After Supply

**Lump Gate Asseembly - TSLP** 

**Operating Lever** 

Shell For Rolling - 28mm X 1mtr X 12mtr - In DRA Unit - TSLP