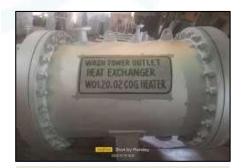

# \*

**HEAT EXCHANGER- COG HEATER** 

HEAT EXCHNGR,STEM TO AIR,420000 KCAHR - Fin Tube

**HEAT EXCHANGER R-3** 

HEAT EXCHNGR, STEM TO AIR, 420000 KCAHR - Logistics

**VESSEL LOGISTICS** 

IN PROCESS SS TUBE WELDED HEAT EXCHANGER