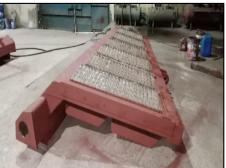

**Heat Exchanger 2** 

**Heat Exchanger 3** 

L&T Rourkela - Adjusting Cap

LCP On Site Assembly Condition
After Supply

**Lump Gate Asseembly - TSLP** 

**Operating Lever** 

Shell For Rolling - 28mm X 1mtr X 12mtr - In DRA Unit - TSLP