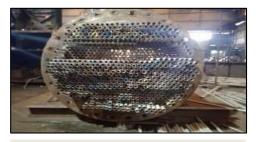

# \*

**HEAT EXCHANGER- COG HEATER** 

HEAT EXCHNGR,STEM TO AIR,420000 KCAHR - Fin Tube

**HEAT EXCHANGER R-3** 

HEAT EXCHNGR, STEM TO AIR, 420000 KCAHR - Logistics

**VESSEL LOGISTICS** 

IN PROCESS SS TUBE WELDED HEAT EXCHANGER

PRESSURE VESSEL

HEAT EXCHNGR,STEM TO AIR,420000 KCAHR

PRESSURE VESSEL

**OPEN BOILER WITH COIL** 

**HEATING COIL** 

WATER TANKER MANUFACTURING

**Turning Coil Under Stree Releasing** 

**Turning Coil- Assembled** 